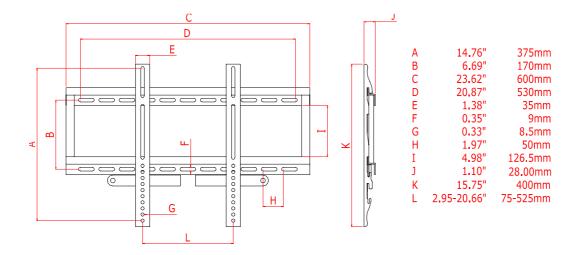

## **Product Specifications**

Plasma Size Range Suitable for 23" – 37"

Wall Plate Dimension 23.62" (60 cm) x 8.4"(21.3cm)

Length of V Bar 14.76"(37.5cm)

Distance fron wall 1.1" (2.8 cm)

Load Capacity 50kg (110 lbs)

## **Features**

Flush to wall 1.1" (28mm)

Install effortlessly

Economical way of mounting

Light weight

Quick & easy installation

Universal to wide range of LCD/Plasma display

Safety secure device