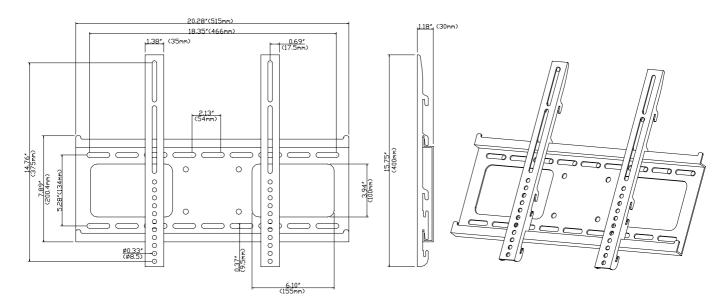

## **Product Specifications**

Plasma Size Range Suitable for 23" – 37"

Wall Plate Dimension 20.28" (51.5 cm) x 7.89"(20.04cm)

Length of V Bar 15.75"(40cm)

Distance fron wall 1.18" (3.0cm)

Load Capacity 50kg (110 lbs)