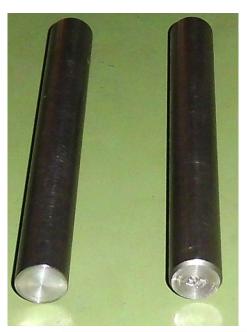

# Stud Bar Chamfering and Marking Machine

#### Features:

- 1) Manual Loading and Manual Unloading
- 2) Special Purpose Design Hydraulic System
- 3)Transmission Motor: 3HP
- 4)This machine can chamfer the Steel Bars of 12 mm 100mm metric bars and ½" 4" imperial bars