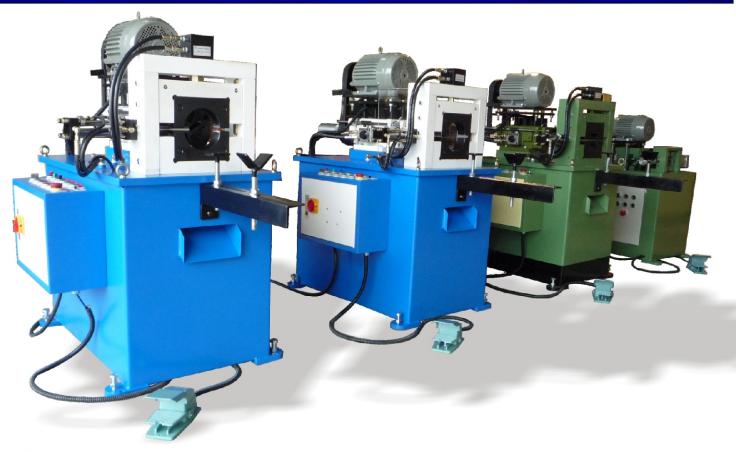

# Double Tube Ends / Solid Bar Chamfering Machine

- 1) The machines may offer a completely automatic loading, feeding and chamfering process.
- 2) This range is suitable for cleanly and evenly chamfering both ends of the tube, as well as chamfering the inside, outside and face of the material.
- 3) External and internal chamfering with facing in one process for double sides of tube.

# Automatic Tube Cutting and Double Ends Chamfering Machine

Pipe Cutting
(Parting)

Double Tube Ends Chamfering
(Beveling)

#### Features:

- 1) Automatic loading magazine for tubing and solid bars up to 6 meters in length.
- 2) Automatic single and double tube loading, feeding and cutting.
- 3) May connected to Tube Deburring Machine or Tube Chamfering Machine, Length Measuring and Stacking.
- 4) Electric servo controlled feeding, cutting and chamfering.
- 5) Working process: automatic loading => cutting => feeding => chamfering