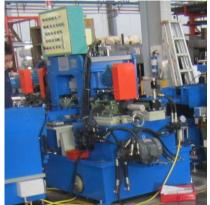

# Double Tube Ends / Solid Bar Chamfering Machine

- 1) The machines may offer a completely automatic loading, feeding and chamfering process.
- 2) This range is suitable for cleanly and evenly chamfering both ends of the tube, as well as chamfering the inside, outside and face of the material.
- 3) External and internal chamfering with facing in one process for double sides of tube.