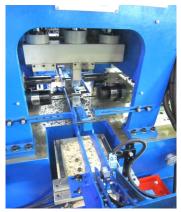

# Automatic Tube Cutting and Double Ends Chamfering Machine

Pipe Cutting
(Parting)

Double Tube Ends Chamfering
(Beveling)