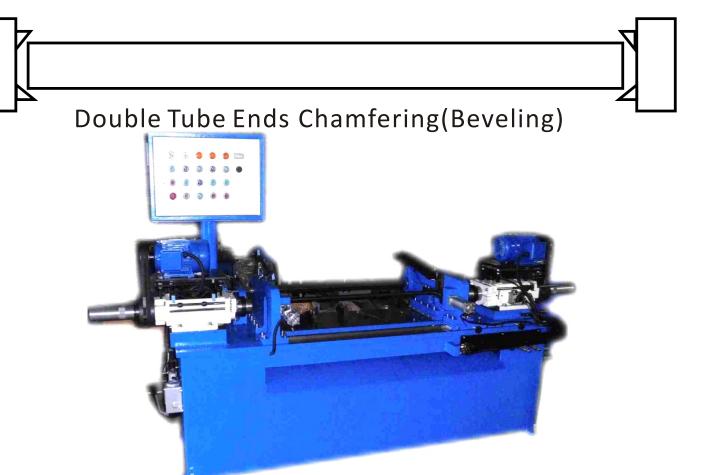

# Automatic Tube Cutting and Double Ends Chamfering Machine

Pipe Cutting
(Parting)

Double Tube Ends Chamfering
(Beveling)