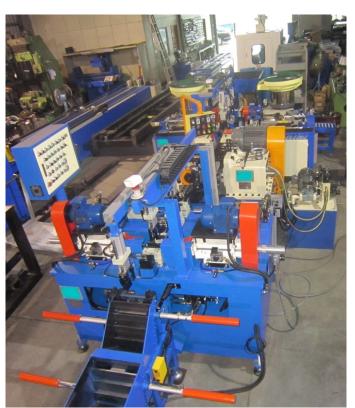

# Automatic Tube Cutting and Double Ends Chamfering Machine

Pipe Cutting
(Parting)

Double Tube Ends Chamfering
(Beveling)

#### Features:

- 1) Automatic loading magazine for tubing and solid bars up to 6 meters in length.
- 2) Automatic single and double tube loading, feeding and cutting.
- 3) May connected to Tube Deburring Machine or Tube Chamfering Machine, Length Measuring and Stacking.
- 4) Electric servo controlled feeding, cutting and chamfering.
- 5) Working process: automatic loading => cutting => feeding => chamfering

### **Specifications:**

- 1) Equipped With Auto Loading and Unloading Systems.
- 2) The maximum length of Automatic Tube Loading System before cutting: 6 Meters
- 3) The length of Automatic Tube Loading System after cutting: 100mm~300mm
- 4) Dimension of Tube: Ø20mm ~ Ø114mm
- 5)Saw Blade or lathe parting tool.