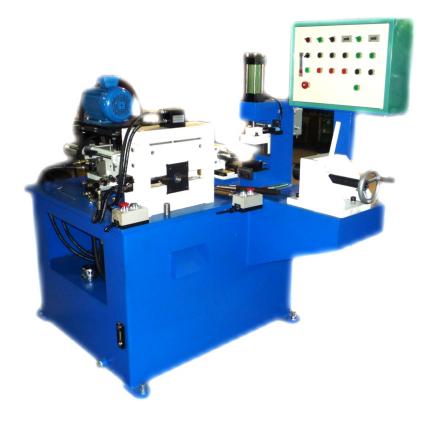

# Double Tube Ends / Solid Bar Chamfering Machine

- 1) The machines may offer a completely automatic loading, feeding and chamfering process.
- 2) This range is suitable for cleanly and evenly chamfering both ends of the tube, as well as chamfering the inside, outside and face of the material.
- 3) External and internal chamfering with facing in one process for double sides of tube.