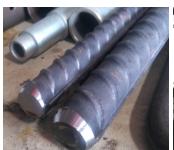

# Stud Bar Chamfering and Marking Machine

#### Features:

- 1) Manual Loading and Manual Unloading
- 2) Special Purpose Design Hydraulic System
- 3)Transmission Motor: 3HP
- 4)This machine can chamfer the Steel Bars of 12 mm 100mm metric bars and ½" 4" imperial bars

#### Features:

- 1) Auto loading and auto unloading
- 2)Bar Storage \* 2 sets: Loading and Unloading
- 3)Suitable Bar Length Range: 70 mm~250mm
- 4)Suitable Bar Diameter Range:1/2"~1-1/2"