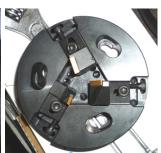

# Single Tube End / Solid Bar Chamfering Machine

|                                           | CFEFS-50        | CFEFS-90        | CFEFS-155         |
|-------------------------------------------|-----------------|-----------------|-------------------|
| ID Chamfer + OD Chamfer + Tube End Facing | Dia.12.7~50.8mm | Dia.30~90mm     | Dia.40~155mm      |
| OD Chamfer Only                           | Dia.6~12.7mm    |                 | Dia.16~155mm      |
| Thickness                                 | 0.8mm~3.5mm     | 0.8mm~3.5mm     | 0.8mm~8mm         |
| Tube Length                               | L50mm~unlimited | L50mm~unlimited | L50mm~unlimited   |
| Motor                                     | 2hp             | 2hp             | 3hp               |
| Cutting Disc                              | 1 pc            | 1 pc            | 1 pc              |
| Clamp                                     | 1 pc            | 1 pc            | 1 pc              |
| Cylinder Volume                           |                 |                 | 120L              |
| Machine Weight                            | 120kg           | 130kg           | 550kg             |
| Machine Dimension                         | 700*700*1050    | 700*700*1050    | 1100*820*1300     |
| Processing Speed                          | 2∼3 seconds     | 2∼3 seconds     | $2\sim$ 3 seconds |
| Feeding                                   | manual          | manual          | manual            |
| Power Source                              | pneumatic       | pneumatic       | Oil-pressured     |
| Operating Pressure                        | 5∼7kg           | 5∼7kg           | 10∼20kg           |
| Max. Chamfer                              | 2C              | 2C              | 4C                |