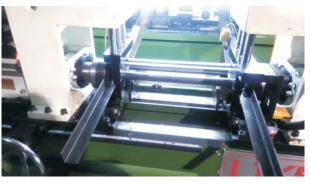

# Double Tube Ends / Solid Bar Chamfering Machine

- 1) The machines may offer a completely automatic loading, feeding and chamfering process.
- 2) This range is suitable for cleanly and evenly chamfering both ends of the tube, as well as chamfering the inside, outside and face of the material.
- 3) External and internal chamfering with facing in one process for double sides of tube.

# Automatic Tube Cutting and Double Ends Chamfering Machine

Pipe Cutting
(Parting)

Double Tube Ends Chamfering
(Beveling)