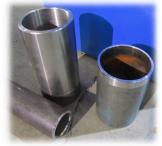

# Single Tube End / Solid Bar Chamfering Machine

|                                           | CFEFS-50        | CFEFS-90        | CFEFS-155         |
|-------------------------------------------|-----------------|-----------------|-------------------|
| ID Chamfer + OD Chamfer + Tube End Facing | Dia.12.7~50.8mm | Dia.30~90mm     | Dia.40~155mm      |
| OD Chamfer Only                           | Dia.6~12.7mm    |                 | Dia.16~155mm      |
| Thickness                                 | 0.8mm~3.5mm     | 0.8mm~3.5mm     | 0.8mm~8mm         |
| Tube Length                               | L50mm~unlimited | L50mm~unlimited | L50mm~unlimited   |
| Motor                                     | 2hp             | 2hp             | 3hp               |
| Cutting Disc                              | 1 pc            | 1 pc            | 1 pc              |
| Clamp                                     | 1 pc            | 1 pc            | 1 pc              |
| Cylinder Volume                           |                 |                 | 120L              |
| Machine Weight                            | 120kg           | 130kg           | 550kg             |
| Machine Dimension                         | 700*700*1050    | 700*700*1050    | 1100*820*1300     |
| Processing Speed                          | 2∼3 seconds     | 2∼3 seconds     | $2\sim$ 3 seconds |
| Feeding                                   | manual          | manual          | manual            |
| Power Source                              | pneumatic       | pneumatic       | Oil-pressured     |
| Operating Pressure                        | 5∼7kg           | 5∼7kg           | 10∼20kg           |
| Max. Chamfer                              | 2C              | 2C              | 4C                |