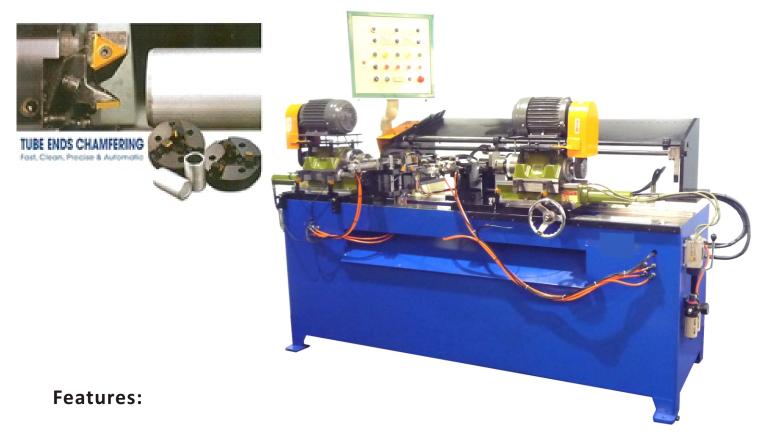

# Double Tube Ends / Solid Bar Chamfering Machine

- 1) The machines may offer a completely automatic loading, feeding and chamfering process.
- 2) This range is suitable for cleanly and evenly chamfering both ends of the tube, as well as chamfering the inside, outside and face of the material.
- 3) External and internal chamfering with facing in one process for double sides of tube.

#### Features:

- 1) Automatic loading magazine for tubing and solid bars up to 6 meters in length.
- 2) Automatic single and double tube loading, feeding and cutting.
- 3) May connected to Tube Deburring Machine or Tube Chamfering Machine, Length Measuring and Stacking.
- 4) Electric servo controlled feeding, cutting and chamfering.
- 5) Working process: automatic loading => cutting => feeding => chamfering