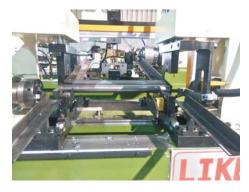

# Double Tube Ends / Solid Bar Chamfering Machine

- 1) The machines may offer a completely automatic loading, feeding and chamfering process.
- 2) This range is suitable for cleanly and evenly chamfering both ends of the tube, as well as chamfering the inside, outside and face of the material.
- 3) External and internal chamfering with facing in one process for double sides of tube.

# Automatic Tube Cutting and Double Ends Chamfering Machine

Pipe Cutting
(Parting)

Double Tube Ends Chamfering
(Beveling)