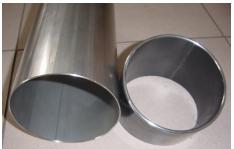

# Single Tube End / Solid Bar Chamfering Machine

|                                           | CFEFS-50        | CFEFS-90        | CFEFS-155         |
|-------------------------------------------|-----------------|-----------------|-------------------|
| ID Chamfer + OD Chamfer + Tube End Facing | Dia.12.7~50.8mm | Dia.30~90mm     | Dia.40~155mm      |
| OD Chamfer Only                           | Dia.6~12.7mm    |                 | Dia.16~155mm      |
| Thickness                                 | 0.8mm~3.5mm     | 0.8mm~3.5mm     | 0.8mm~8mm         |
| Tube Length                               | L50mm~unlimited | L50mm~unlimited | L50mm~unlimited   |
| Motor                                     | 2hp             | 2hp             | 3hp               |
| Cutting Disc                              | 1 pc            | 1 pc            | 1 pc              |
| Clamp                                     | 1 pc            | 1 pc            | 1 pc              |
| Cylinder Volume                           |                 |                 | 120L              |
| Machine Weight                            | 120kg           | 130kg           | 550kg             |
| Machine Dimension                         | 700*700*1050    | 700*700*1050    | 1100*820*1300     |
| Processing Speed                          | 2∼3 seconds     | 2∼3 seconds     | $2\sim$ 3 seconds |
| Feeding                                   | manual          | manual          | manual            |
| Power Source                              | pneumatic       | pneumatic       | Oil-pressured     |
| Operating Pressure                        | 5∼7kg           | 5∼7kg           | 10∼20kg           |
| Max. Chamfer                              | 2C              | 2C              | 4C                |

# Double Tube Ends / Solid Bar Chamfering Machine

- 1) The machines may offer a completely automatic loading, feeding and chamfering process.
- 2) This range is suitable for cleanly and evenly chamfering both ends of the tube, as well as chamfering the inside, outside and face of the material.
- 3) External and internal chamfering with facing in one process for double sides of tube.