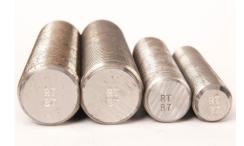

# Stud Bar Chamfering and Marking Machine

#### Features:

- 1) Auto loading and auto unloading
- 2)Bar Storage \* 2 sets: Loading and Unloading
- 3)Suitable Bar Length Range: 70 mm~250mm
- 4)Suitable Bar Diameter Range:1/2"~1-1/2"