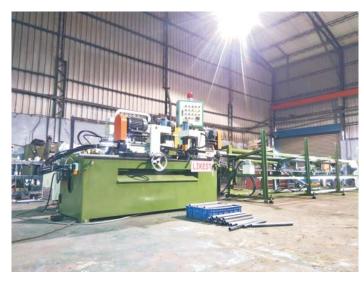

# Double Tube Ends / Solid Bar Chamfering Machine

- 1) The machines may offer a completely automatic loading, feeding and chamfering process.
- 2) This range is suitable for cleanly and evenly chamfering both ends of the tube, as well as chamfering the inside, outside and face of the material.
- 3) External and internal chamfering with facing in one process for double sides of tube.

# Automatic Tube Cutting and Double Ends Chamfering Machine

Pipe Cutting
(Parting)

Double Tube Ends Chamfering
(Beveling)